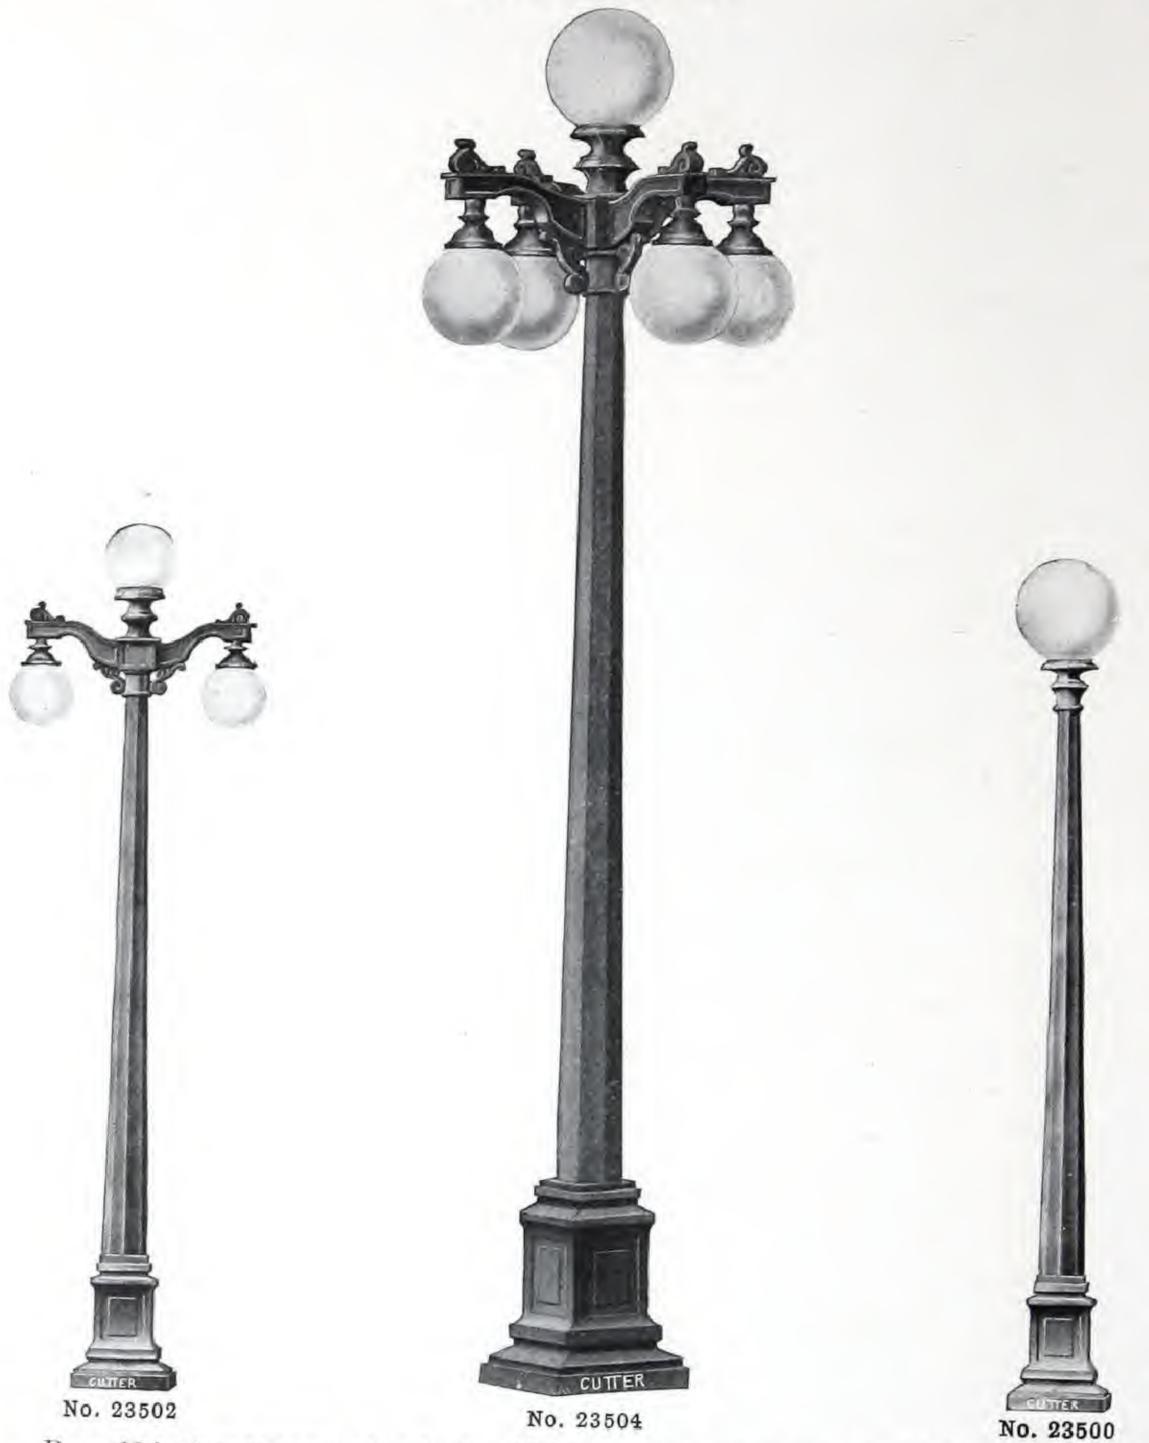

ower from a 6.6 or 7.5-ampere line and deliver it to the lamps at 20 amperes.

Operating these lamps on a series circuit of high potential necessitates the use of a pothead in the base of the post. This is described on page 49. This device also makes clusters of series lamps economical and safe, whereas in the past, multiple lamps have been used generally for cluster lighting.

The popular designs of Cutter Posts are listed on the following pages. Post parts are listed on pages 48 and 49. Special designs and drawings, showing many pleasing combinations, will be submitted upon request. Our Engineering Service Department plans complete systems and furnishes expert advice when request is made.

#### CUTTER ORNAMENTAL POSTS

SCHEDULE I-STANDARD PACKAGE QUANTITY, 20 OF ONE STYLE

COMMONWEALTH



Base, 18 inches square, 2 feet high. Column, 8 inches octagon above the base, tapering to 4 inches octagon near the top. Height from ground to bottom of pendent globes, 11 feet; to top of top globe, 14 feet 3 inches; to top of globe on the 1-light post, 13 feet 6 inches. Distance from center to center of opposite globes, 36 inches. Pendent globes, 6x12 inches; top globe, 8x14 inches; globe for 1-light post, 8x16 inches.

| Trade<br>No.<br>23500 | No. of<br>Lights | Wt., Lbs.<br>Each<br>475 | Price<br>Each             | Trade<br>No.  | No. of<br>Lights | Wt. Lbs.<br>Each | Price<br>Each  |
|-----------------------|------------------|--------------------------|---------------------------|---------------|------------------|------------------|----------------|
| $23501 \\ 23502$      | 2 3